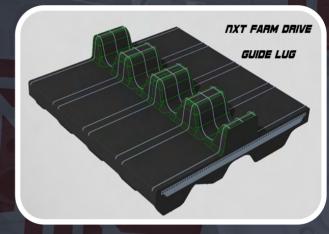

### **NXT Farm Drive Guide Lug**

#### **Reinforced Engagement**

NXT Farm Drive Guide Lug is precision-engineered to fit OEM sprockets. This ensures a secure engagement, reducing wear and extending the life of both the track and machine. Optimized to reduce heat and scrubbing under high load and full-speed conditions, providing consistent performance in the most demanding operations.

#### **Optimized Contact Geometry**

The NXT Farm Drive Guide Lug features an optimized contact geometry that works in harmony with the wheels of the undercarriage. This design keeps the track perfectly aligned during operation, minimizing the risk of derailment and ensuring smooth performance, even during sharp turns or on uneven terrain. This innovation enhances stability and control, giving operators the confidence to tackle every agricultural task with precision and ease.