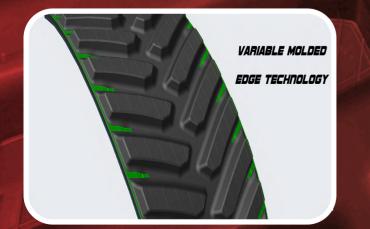

## **NXT Core Carcass**

### Variable Molded Edge Technology

Carcass geometry optimized to fortify the edges, providing extra protection against cuts and abrasions during sharp turns and impacts.