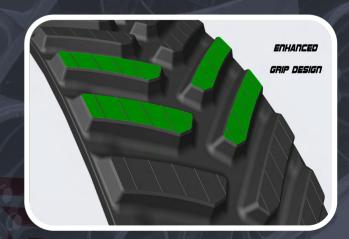

## **NXT Field Traction Treadbar**

#### **Enhanced Grip Design**

NXT Agriculture tracks feature an optimized angle tread design, that maximizes traction across various agricultural terrains, reducing slippage and enhancing grip for efficient farming operations.